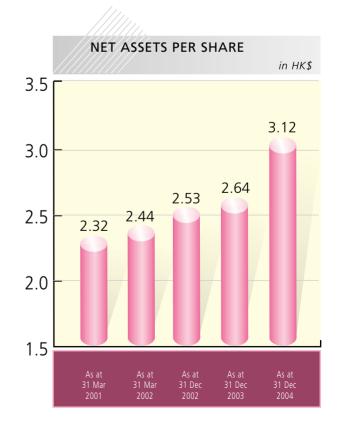

|                      | As at 31st   | As at 31st December, |  |
|----------------------|--------------|----------------------|--|
|                      | 2004         | 2003                 |  |
|                      |              | (Restated)           |  |
|                      | HK\$'million | HK\$'million         |  |
| Total assets         | 2,889        | 2,646                |  |
| Total liabilities    | (372)        | (572)                |  |
| Minority interests   | (45)         | (5)                  |  |
| Shareholders' funds  | 2,472        | 2,069                |  |
|                      | НК\$         | НК\$                 |  |
| Net assets per share | 3.12         | 2.64                 |  |