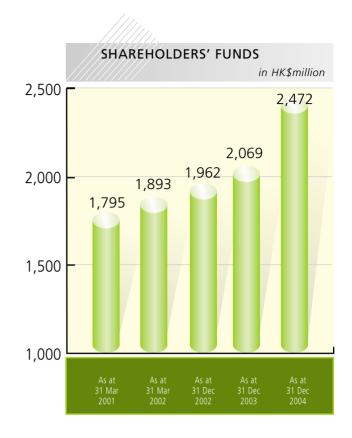

|                      | As at 31st   | As at 31st December, |  |
|----------------------|--------------|----------------------|--|
|                      | 2004         | 2003                 |  |
|                      |              | (Restated)           |  |
|                      | HK\$'million | HK\$'million         |  |
| Total assets         | 2,889        | 2,646                |  |
| Total liabilities    | (372)        | (572)                |  |
| Minority interests   | (45)         | (5)                  |  |
| Shareholders' funds  | 2,472        | 2,069                |  |
|                      | НК\$         | НК\$                 |  |
| Net assets per share | 3.12         | 2.64                 |  |