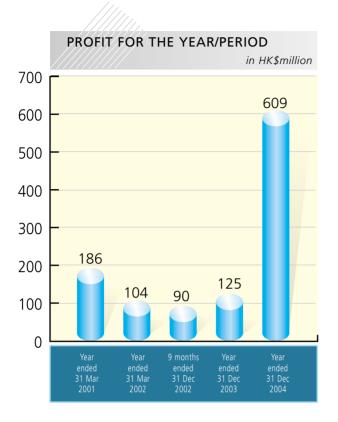

## Financial Highlights

|                                      | Year ended 31st December, |              |
|--------------------------------------|---------------------------|--------------|
|                                      | 2004                      | 2003         |
|                                      |                           | (Restated)   |
|                                      | HK\$'million              | HK\$'million |
|                                      |                           |              |
| Group turnover and share of turnover |                           |              |
| of jointly controlled entities       | 872                       | 1,334        |
| Profit before taxation               | 676                       | 167          |
| Profit for the year                  | 609                       | 125          |
|                                      | HK cents                  | HK cents     |
| Basic earnings per share             | 76.96                     | 15.99        |
| Dividends per share                  | 11                        | 22           |
| Return on shareholders' funds        | 24.6%                     | 6.1%         |