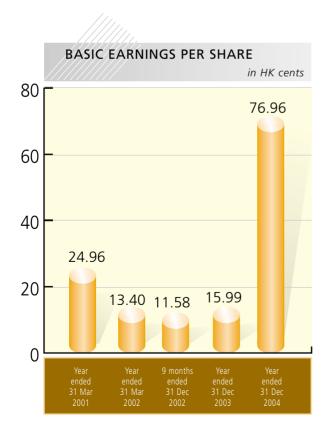

## Financial Highlights

|                                      | Year ended 31st December, |              |
|--------------------------------------|---------------------------|--------------|
|                                      | 2004                      | 2003         |
|                                      |                           | (Restated)   |
|                                      | HK\$'million              | HK\$'million |
|                                      |                           |              |
| Group turnover and share of turnover |                           |              |
| of jointly controlled entities       | 872                       | 1,334        |
| Profit before taxation               | 676                       | 167          |
| Profit for the year                  | 609                       | 125          |
|                                      | HK cents                  | HK cents     |
| Basic earnings per share             | 76.96                     | 15.99        |
| Dividends per share                  | 11                        | 22           |
| Return on shareholders' funds        | 24.6%                     | 6.1%         |